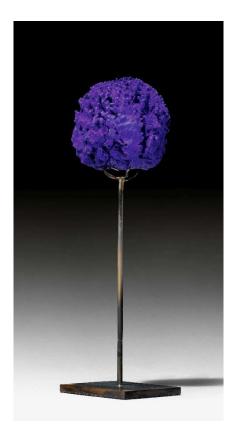

#### Authenticity disclaimers

"YVES KLEIN 1928-1962 Ohne Titel (Eponge Bleue). 1961. IKB Pigment und Kunstharz auf Schwamm. Ca. 6 × 6 × 6 cm auf Metallständer, Gesamthöhe 17.5 cm."

General Terms & Conditions

- Description to the best of our knowledge ("nach bestem Wissen und Gewissen")
- Waiver of liability for catalogue entries and any default

Yves Klein, Eponge Bleu

Federal Court Ruling, 4A\_42/2021, 5 July 2021