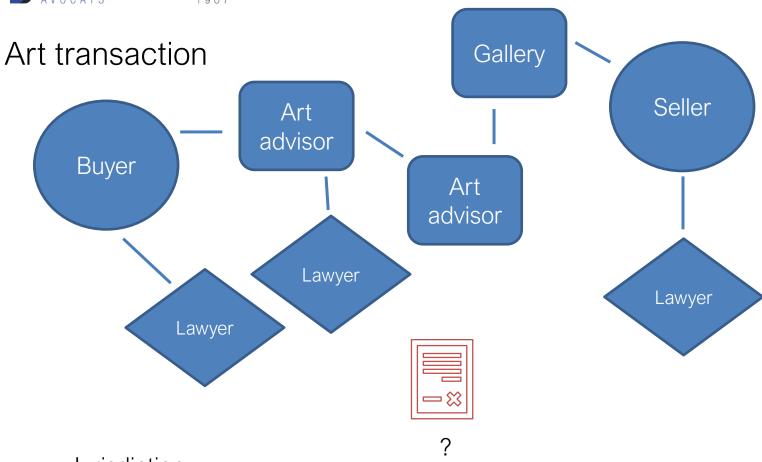

laimers



"YVES KLEIN 1928-1962 Ohne Titel (Eponge Bleue). 1961. IKB Pigment und Kunstharz auf Schwamm. Ca. 6 × 6 × 6 cm auf Metallständer, Gesamthöhe 17.5 cm."

General Terms & Conditions

- Description to the best of our knowledge ("nach bestem Wissen und Gewissen")
- Waiver of liability for catalogue entries and any default

Yves Klein, Eponge Bleu

Federal Court Ruling, 4A\_42/2021, 5 July 2021



#### Authenticity disclaimers

- Guarantee (contract)
- Mistake (art. 23 et seqq. CO
- Wilful deceit (art. 28
   CO; art. 199 CO)
- Warranty of quality and fitness (art. 197 CO)





### Due diligence and stolen art

- Art work entrusted to a third party (art. 933 CO)
- Art work stolen from/lost by its owner (art. 934bis CO)
- Good faith requires due diligence



#### Art transaction









- Jurisdiction
- Financial health
- Reputation



## Liability and due diligence

| Party to the sale contract                                                                                   | Intermediary                                          |
|--------------------------------------------------------------------------------------------------------------|-------------------------------------------------------|
| <ul><li>Authenticity</li><li>Condition</li><li>Title</li><li>express, implied, excluded guarantees</li></ul> | <ul><li>Duty of care</li><li>Fiduciary duty</li></ul> |

| Party to the sale contract                                                                                                 | Intermediary